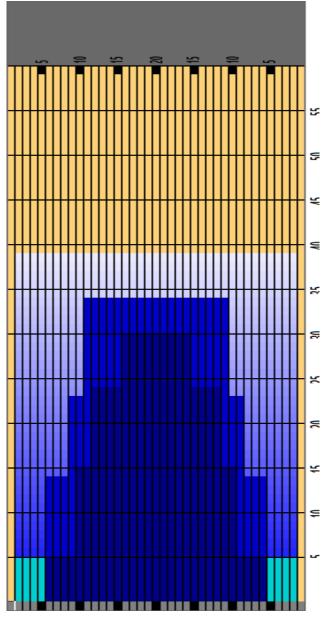

## **EBC T Emerald**

Oil Pattern Distance Forward Oil Total 39 Reverse Brush Drop13.2 mL Reverse Oil Total

10.65 mL

Oil Per Board Volume Oil Total

50 ul 23.85 mL

|   |       |      |       |       |         |       |       |       |       | _ |
|---|-------|------|-------|-------|---------|-------|-------|-------|-------|---|
|   | START | STOP | LOADS | SPEED | CROSSED | START | END   | FEET  | T.OIL |   |
| 1 | 2L    | 2R   | 3     | 18    | 111     | 0.00  | 5.10  | 5.10  | 5550  |   |
| 2 | 10L   | 10R  | 4     | 18    | 84      | 5.10  | 15.30 | 10.20 | 4200  |   |
| 3 | 12L   | 12R  | 3     | 22    | 51      | 15.30 | 24.60 | 9.30  | 2550  |   |
| 4 | 16L   | 16R  | 2     | 22    | 18      | 24.60 | 30.80 | 6.20  | 900   |   |
| 5 | 2L    | 2R   | 0     | 22    | 0       | 30.80 | 39.00 | 8.20  | 0     |   |
| ı |       |      |       |       |         |       |       |       |       |   |
| ı |       |      |       |       |         |       |       |       |       |   |

|   | START | STOP | LOADS | SPEED | CROSSED | START | END   | FEET   | T.OIL |  |
|---|-------|------|-------|-------|---------|-------|-------|--------|-------|--|
| 1 | 2L    | 2R   | 0     | 10    | 0       | 39.00 | 34.00 | -5.00  | 0     |  |
| 2 | 11L   | 11R  | 3     | 26    | 57      | 34.00 | 23.00 | -11.00 | 2850  |  |
| 3 | 9L    | 9R   | 3     | 22    | 69      | 23.00 | 13.70 | -9.30  | 3450  |  |
| 4 | 6L    | 6R   | 3     | 18    | 87      | 13.70 | 6.10  | -7.60  | 4350  |  |
| 5 | 2L    | 2R   | 0     | 14    | 0       | 6.10  | 0.00  | -6.10  | 0     |  |
|   |       |      |       |       |         |       |       |        |       |  |
| l |       |      |       |       |         |       |       |        |       |  |
| ı |       |      |       |       |         |       |       |        |       |  |

| Item             | Item 3L-7L:18L-18R 8L-12L:18L-18R |                     | 13L-17L:18L-18R     | 18L-18R:17R-13R      | 18L-18R:12R-8R      | 18L-18R:7R-3R        |
|------------------|-----------------------------------|---------------------|---------------------|----------------------|---------------------|----------------------|
| Description      | Outside Track:Middle              | Middle Track:Middle | Inside Track:Middle | Mlddle: Inside Track | Middle:Middle Track | Middle:Outside Track |
| Track Zone Ratio | 5                                 | 1.67                | 1.06                | 1.06                 | 1.67                | 5                    |