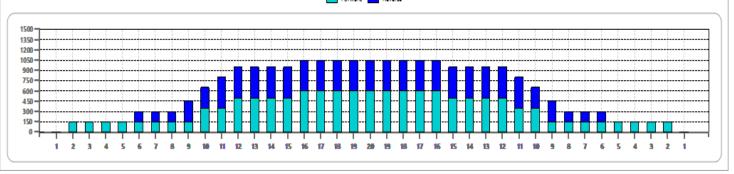

## **EBC T Emerald**

Oil Pattern Distance Forward Oil Total 39 Reverse Brush Drop13.2 mL Reverse Oil Total

10.65 mL

Oil Per Board Volume Oil Total

50 ul 23.85 mL

|   |       |      |       |       |         |       |       |       |       | _ |
|---|-------|------|-------|-------|---------|-------|-------|-------|-------|---|
|   | START | STOP | LOADS | SPEED | CROSSED | START | END   | FEET  | T.OIL |   |
| 1 | 2L    | 2R   | 3     | 18    | 111     | 0.00  | 5.10  | 5.10  | 5550  |   |
| 2 | 10L   | 10R  | 4     | 18    | 84      | 5.10  | 15.30 | 10.20 | 4200  |   |
| 3 | 12L   | 12R  | 3     | 22    | 51      | 15.30 | 24.60 | 9.30  | 2550  |   |
| 4 | 16L   | 16R  | 2     | 22    | 18      | 24.60 | 30.80 | 6.20  | 900   |   |
| 5 | 2L    | 2R   | 0     | 22    | 0       | 30.80 | 39.00 | 8.20  | 0     |   |
| ı |       |      |       |       |         |       |       |       |       |   |
| ı |       |      |       |       |         |       |       |       |       |   |

|   | START | STOP | LOADS | SPEED | CROSSED | START | END   | FEET   | T.OIL |  |
|---|-------|------|-------|-------|---------|-------|-------|--------|-------|--|
| 1 | 2L    | 2R   | 0     | 10    | 0       | 39.00 | 34.00 | -5.00  | 0     |  |
| 2 | 11L   | 11R  | 3     | 26    | 57      | 34.00 | 23.00 | -11.00 | 2850  |  |
| 3 | 9L    | 9R   | 3     | 22    | 69      | 23.00 | 13.70 | -9.30  | 3450  |  |
| 4 | 6L    | 6R   | 3     | 18    | 87      | 13.70 | 6.10  | -7.60  | 4350  |  |
| 5 | 2L    | 2R   | 0     | 14    | 0       | 6.10  | 0.00  | -6.10  | 0     |  |
|   |       |      |       |       |         |       |       |        |       |  |
| l |       |      |       |       |         |       |       |        |       |  |
| ı |       |      |       |       |         |       |       |        |       |  |